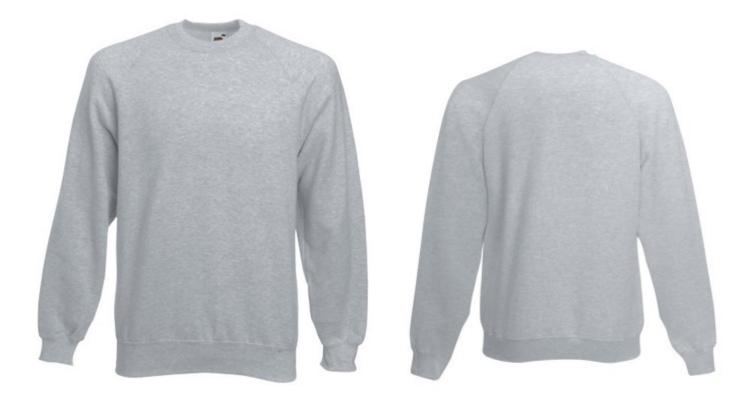

# FRUIT OF THE LOOM, CLASSIC RAGLAN SWEAT, MEN'S SWEATSHIRT, ASH GRAY, L

# **Basic informations**

Size: L Package: 36/24 Length: 60 Width: 39.5 Height: 60 Color: Ash gray Size: L

### Specification

Fruit of the Loom, Classic Raglan Sweat, Classic Men's Sweatshirt, Ash Gray, L. Classic Men's Sweatshirt, Composed of 80% Cotton and 20% Polyester, 260gm / m2 Cotton, Sleeved Ruffles and End Sweatshirt, Exceptional Sweatshirt time and for daily activities. Classic cut. Branding: DTG, screen printing, flex, flock, embroidery